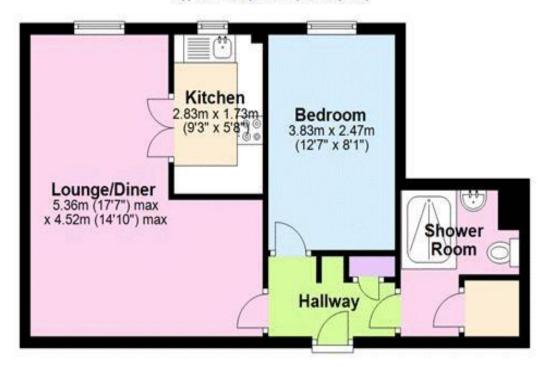

# Visit us at retirementhomesearch.co.uk

Flat Approx. 44.0 sq. metres (473.6 sq. feet)

### Total area: approx. 44.0 sq. metres (473.6 sq. feet)

This floor plan is for illustrative purposes only and is not to scale. Where measurements are shown, these are approximate and should not be relied upon. Total square area includes the entirety of the property and any outbuildings/garages. Sanitary ware and kitchen fittings are representative only and approximate to actual position, shape and style. No liability is accepted in respect of any consequential loss arising from the use of this plan. Reproduced under licence from Evolve Partnership Limited. All rights reserved.

Plan produced using PlanUp.